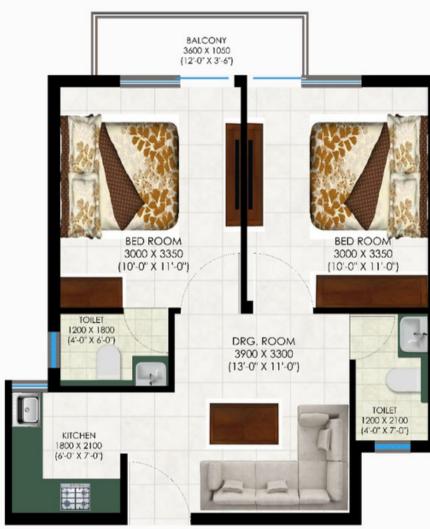

### Specifications

BEDROOMS

Flooring: premium vitrified tiles WALL & CEILING : OBD Paint

BALCONY

Flooring: premium vitrified tiles WALL & CEILING : OBD Paint

#### ELECTRICAL

PVC concealed copper wiring. Modular switches/sockets

Living Room

Flooring: premium vitrified tiles WALL & CEILING : OBD Paint

STAIRCASE

Riser & trends: Polish Kota stone Handrail MS RAILING

#### TOILET

Ceramic tiles upto 7 feet WALL & CEILING : OBD Paint, Fittings European wc

#### KITCHEN

Counter Pre-polished premium granite Chimney point, R.O fittings and taps fittings

PARKING

General parking area for two wheelers and four wheelers