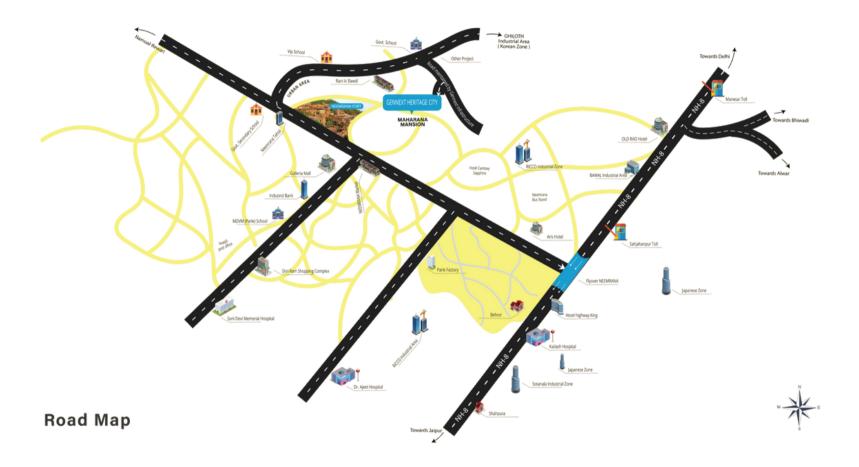

# Location Map

#### WE ARE LOCATED AT A CONVENIENT PLACE THAT EACH AND EVERYTHING ARE ON FOOTSTEPS

## Location Advantage

| Neemrana Bus Stand                       | - 4 | Min.   |
|------------------------------------------|-----|--------|
| NH - 8                                   | - 4 | Min.   |
| Neemrana Tehsil                          | - 3 | Min.   |
| Ghiloth Industrial Area                  | - 4 | Min.   |
| Vrindavan International<br>Public School | - 1 | Min.   |
| Neemrana Industrial Area                 | - 3 | Min.   |
| RIICO Japanese Zone                      | - 5 | Min.   |
| Historical Bawdi                         | - 1 | Min.   |
| Neemrana Fort Palace                     | - 3 | Min.   |
| Govt & Satish Hospital                   | - 3 | Min.   |
| Sariska Tiger Sanctuary &<br>Resort      | - 9 | 0 Min. |
| IGI Airport                              | - 9 | 0 Min. |
| Jaipur                                   | - 9 | 0 Min. |