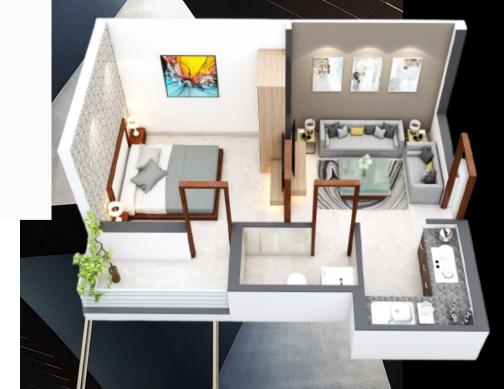

wiring. Modular switches/sockets



Living Room

Flooring: premium vitrified tiles WALL & CEILING : OBD Paint



STAIRCASE

Riser & trends: Polish Kota stone Handrail MS RAILING



#### TOILET

Ceramic tiles upto 7 feet WALL & CEILING : OBD Paint, Fittings European wc



#### KITCHEN

Counter Pre-polished premium granite Chimney point, R.O fittings and taps fittings



PARKING

General parking area for two wheelers and four wheelers



#### POWER BACKUP

100% power backup for lobby & common areas



#### DOORS & WINDOWS

Flush door, Window Aluminum powder coated with glass



#### SECURITY AND FIRE

Appropriate hi-tech security. Fire Security Equipments



PLUMBING

All internal plumbing in GS/PVC/Composite.





# 1 Bhk

Building dreams since 2008

Saleable Area starts from 404.00 Sq Ft







# 2 Bhk

Building dreams since 2008

Saleable Area starts from 635.00 Sq Ft





EXPERIENCE AFFORDABLE BUT PREMIUM HOUSING BLENDED WITH SIMPLICITY. RENOWNED ARCHITECT FROM DIVERSE BACKGROUNDS HAVE PUT IN THEIR SOUL TO CRAFT THE PROJECT WITH IMMENSE MINUTE DETAINING AND FOCUS ON THE REQUIREMENTS OF THE INDIVIDUALS





## Bírd Eye Víew





## Location Advantage

| Neemrana Bus Stand                       | - 4 | Min.   |
|------------------------------------------|-----|--------|
| NH - 8                                   | - 4 | Min.   |
| Neemrana Tehsil                          | - 3 | Min.   |
| Ghiloth Industrial Area                  | - 4 | Min.   |
| Vrindavan International<br>Public School | - 1 | Min.   |
| Neemrana Industrial Area                 | - 3 | Min.   |
| RIICO J