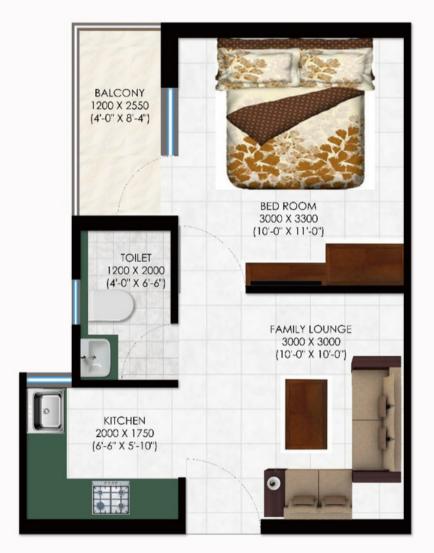

rified tiles WALL & CEILING : OBD Paint



#### ELECTRICAL

PVC concealed copper wiring. Modular switches/sockets



Living Room

Flooring: premium vitrified tiles WALL & CEILING : OBD Paint



STAIRCASE

Riser & trends: Polish Kota stone Handrail MS RAILING



#### TOILET

Ceramic tiles upto 7 feet WALL & CEILING : OBD Paint, Fittings European wc



#### KITCHEN

Counter Pre-polished premium granite Chimney point, R.O fittings and taps fittings



PARKING

General parking area for two wheelers and four wheelers



#### POWER BACKUP

100% power backup for lobby & common areas



#### DOORS & WINDOWS

Flush door, Window Aluminum powder coated with glass



#### SECURITY AND FIRE

Appropriate hi-tech security. Fire Security Equipments



PLUMBING

All internal plumbing in GS/PVC/Composite.





# 1 Bhk

Building dreams since 2008

Saleable Area starts from 404.00 Sq Ft







# 2 Bhk

Building dreams since 2008

Saleable Area starts from 635.00 Sq Ft





EXPERIENCE AFFORDABLE BUT PREMIUM HOUSING BLENDED WITH SIMPLICITY. RENOWNED ARCHITECT FROM DIVERSE BACKGROUNDS HAVE PUT IN THEIR SOUL TO CRAFT THE PROJECT WITH IMMENSE MINUTE DETAINING AND FOCUS ON THE REQUIREMENTS OF THE INDIVIDUALS





## Bírd Eye Víew





## Location Advantage

| Neemrana Bus Stand                       | - 4 | Min.   |
|------------------------------------------|-----|--------|
| NH - 8                                   | - 4 | Min.   |
| Neemrana Tehsil                          | - 3 | Min.   |
| Ghiloth Industrial Area                  | - 4 | Min.   |
| Vrindavan International<br>Public School | - 1